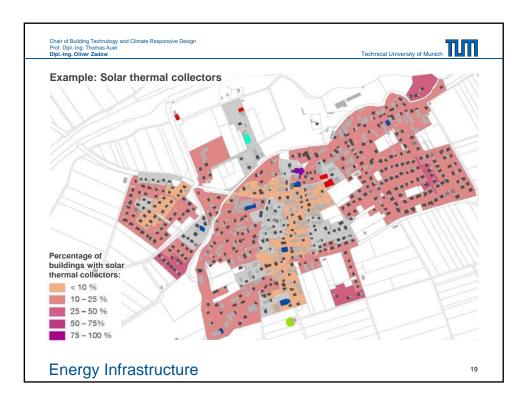

## Energy Use Plan - "Energienutzungsplan (ENP)"

Dipl.-Ing. (Univ.) Dipl.-Ing. (FH) Oliver Zadow, Architect

City of Munich Department of Urban Planning and Building Regulation

Technical University of Munich Chair of Building Technology and Climate Responsive Design Prof. Dipl.-Ing. Thomas Auer