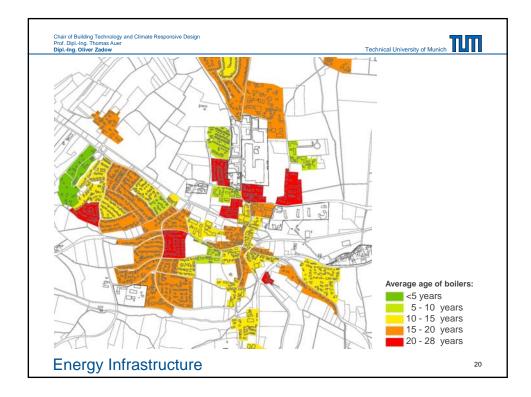

## Energy Use Plan - "Energienutzungsplan (ENP)"

Dipl.-Ing. (Univ.) Dipl.-Ing. (FH) Oliver Zadow, Architect

City of Munich Department of Urban Planning and Building Regulation

Technical University of Munich Chair of Building Technology and Climate Responsive Design Prof. Dipl.-Ing. Thomas Auer