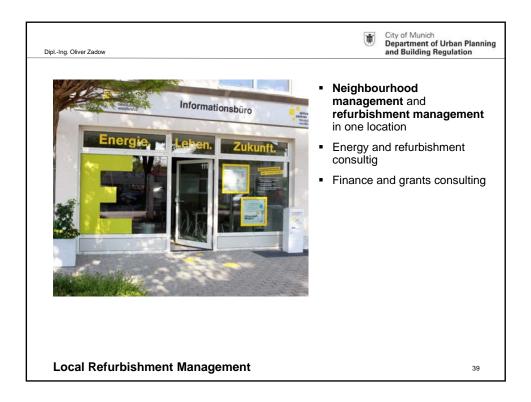

## Energy Use Plan - "Energienutzungsplan (ENP)"

Dipl.-Ing. (Univ.) Dipl.-Ing. (FH) Oliver Zadow, Architect



City of Munich Department of Urban Planning and Building Regulation

Technical University of Munich Chair of Building Technology and Climate Responsive Design Prof. Dipl.-Ing. Thomas Auer

## former

Chair of Building Climatology and Building Services Prof. Dr.-Ing. Dr. h.c. Gerhard Hausladen















































































| DiplIng. Oliver Zadow                                                                                                    | City of Munich<br>Department of Urban Planning<br>and Building Regulation |
|--------------------------------------------------------------------------------------------------------------------------|---------------------------------------------------------------------------|
|                                                                                                                          |                                                                           |
| Thank you!                                                                                                               |