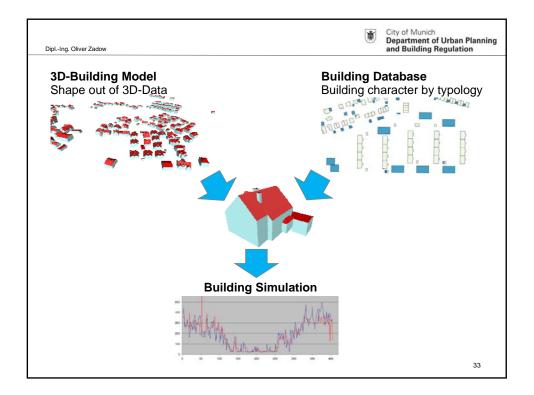

## Energy Use Plan - "Energienutzungsplan (ENP)"

Dipl.-Ing. (Univ.) Dipl.-Ing. (FH) Oliver Zadow, Architect



City of Munich Department of Urban Planning and Building Regulation

Technical University of Munich Chair of Building Technology and Climate Responsive Design Prof. Dipl.-Ing. Thomas Auer

## former

Chair of Building Climatology and Building Services Prof. Dr.-Ing. Dr. h.c. Gerhard Hausladen















































































| DiplIng. Oliver Zadow                                                                                                    | City of Munich<br>Department of Urban Planning<br>and Building Regulation |
|--------------------------------------------------------------------------------------------------------------------------|---------------------------------------------------------------------------|
|                                                                                                                          |                                                                           |
| Thank you!                                                                                                               |